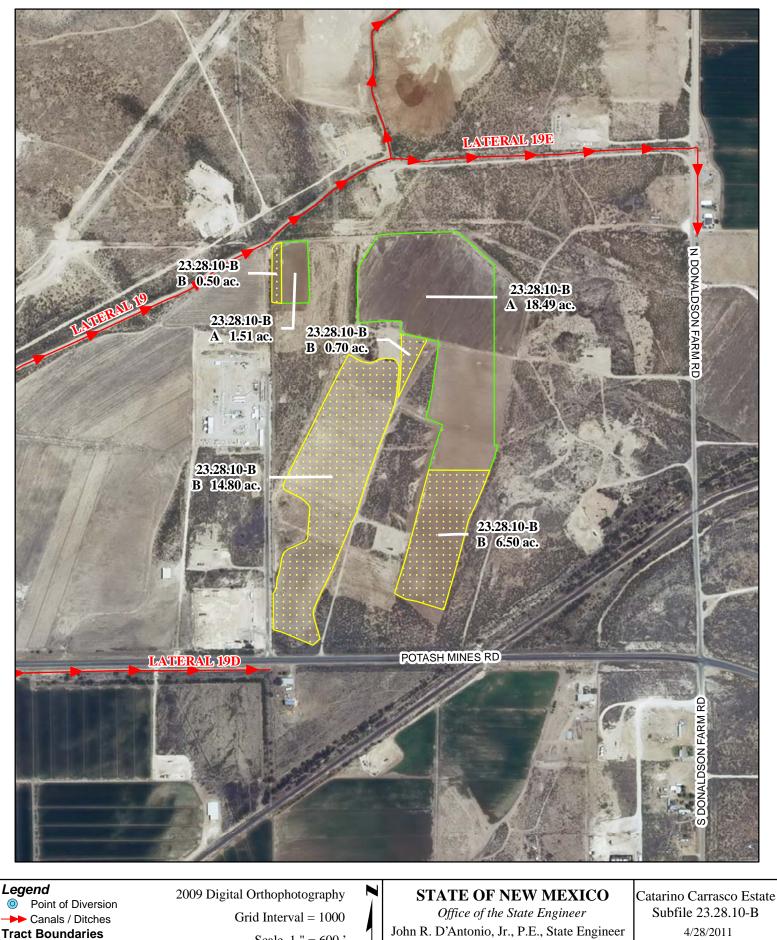

# f. Location and Amount of Irrigated Acreage:

Section 10, Township 23S, Range 28E, N.M.P.M.

Pt. SE<sup>1</sup>/4

20.00 acres

Total: 20.00 acres

As shown on the attached revised Hydrographic Survey Map for Subfile No. 23.28.10-B, and the CID Section Hydrographic Survey Map Sheet No. 15 (1999-2011), included in Part F of this Appendix, representing the Court record as of the date of the filing of this Decree.

# f. Location and Amount of No Right Acreage:

Section 10, Township 23S, Range 28E, N.M.P.M.

| Pt. SW <sup>1</sup> /4 | 0.50 acres                   |             |  |  |
|------------------------|------------------------------|-------------|--|--|
| Pt. SE <sup>1</sup> /4 | 22.00 acres                  | 22.00 acres |  |  |
|                        | Total: 22.50 acres (No Right | )           |  |  |

As shown on the attached revised Hydrographic Survey Map for Subfile No. 23.28.10-B, and the CID Section Hydrographic Survey Map Sheet No. 15 (1999-2011), included in Part F of this Appendix, representing the Court record as of the date of the filing of this Decree.